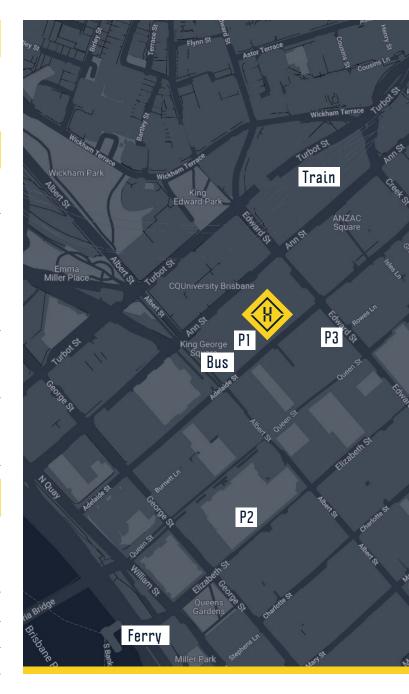

## **PARKING**

There are several car parks that are conveniently located within close proximity of the Hillhouse office.

King George Square Car Park 100 Adelaide Street / 87 Roma Street (vehicle entry is via Adelaide or Roma Street and exit is via Roma Street only)

P1 and exit is via Roma
Operating Hours:

5:30am until Midnight – Monday to Thursday 5:30am until 11:00pm – Friday to Sunday

Myer Centre Car Park
66 Elizabeth Street, Brisbane

Operating Hours: 24 hours, 7 days a week

Queens Plaza Car Park 250 Edward Street, Brisbane

Operating Hours: 24 hours, 7 days a week

## PUBLIC TRANSPORT

The Hillhouse office is centrally located within Brisbane CBD and only a short walking distance from a variety of public transport hubs.

The Translink Journey Planner can help you plan your trip.

| Bus   | King George Bus Station   |
|-------|---------------------------|
| Train | Central Station           |
| Ferry | North Quay Ferry Terminal |